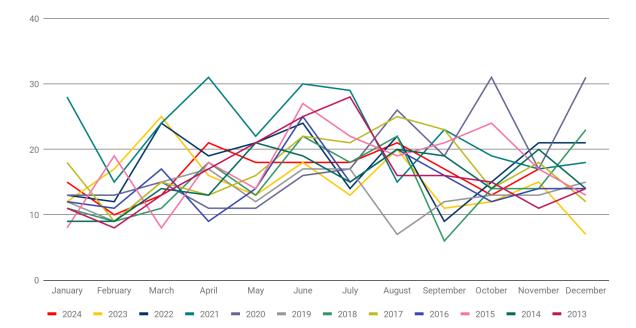

## Condo/Co-Op Closings in the Town of Greenwich

|           | Number of Condo/Co-Op Sales Town of Greenwich (All Areas) |             |             |             |             |             |             |             |  |
|-----------|-----------------------------------------------------------|-------------|-------------|-------------|-------------|-------------|-------------|-------------|--|
|           | <u>2024</u>                                               | <u>2023</u> | <u>2022</u> | <u>2021</u> | <u>2020</u> | <u>2019</u> | <u>2018</u> | <u>2017</u> |  |
| January   | 15                                                        | 12          | 13          | 28          | 13          | 12          | 11          | 18          |  |
| February  | 10                                                        | 17          | 12          | 15          | 13          | 9           | 9           | 9           |  |
| March     | 13                                                        | 25          | 24          | 24          | 15          | 15          | 11          | 15          |  |
| April     | 21                                                        | 16          | 19          | 31          | 11          | 17          | 18          | 13          |  |
| May       | 18                                                        | 13          | 21          | 22          | 11          | 12          | 13          | 16          |  |
| June      | 18                                                        | 18          | 24          | 30          | 16          | 17          | 22          | 22          |  |
| July      | 18                                                        | 13          | 14          | 29          | 17          | 17          | 18          | 21          |  |
| August    | 21                                                        | 20          | 22          | 15          | 26          | 7           | 22          | 25          |  |
| September | 17                                                        | 11          | 9           | 23          | 19          | 12          | 6           | 23          |  |
| October   | 13                                                        | 12          | 15          | 19          | 31          | 13          | 14          | 14          |  |
| November  | 17                                                        | 15          | 21          | 17          | 17          | 13          | 14          | 18          |  |
| December  |                                                           | 7           | 21          | 18          | 31          | 15          | 23          | 12          |  |
| Total     | 181                                                       | 179         | 215         | 271         | 220         | 159         | 181         | 206         |  |

Statistical information provided by the Greenwich Multiple Listing Service, Inc., based on the specified criteria. Copyright © 2024 Greenwich Multiple Listing Service, Inc. All rights reserved.