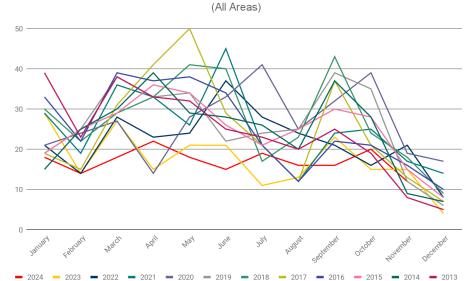

|           | Number of New Condo/Co-Op Listings in Greenwich (All Areas) |             |             |             |             |             |             |             |  |  |
|-----------|-------------------------------------------------------------|-------------|-------------|-------------|-------------|-------------|-------------|-------------|--|--|
|           | <u>2024</u>                                                 | <u>2023</u> | <u>2022</u> | <u>2021</u> | <u>2020</u> | <u>2019</u> | <u>2018</u> | <u>2017</u> |  |  |
| January   | 18                                                          | 29          | 21          | 29          | 21          | 19          | 30          | 19          |  |  |
| February  | 14                                                          | 14          | 14          | 19          | 24          | 25          | 22          | 15          |  |  |
| March     | 18                                                          | 27          | 28          | 36          | 27          | 38          | 29          | 31          |  |  |
| April     | 22                                                          | 15          | 23          | 33          | 14          | 33          | 33          | 41          |  |  |
| Мау       | 18                                                          | 21          | 24          | 26          | 28          | 34          | 41          | 50          |  |  |
| June      | 15                                                          | 21          | 37          | 45          | 33          | 22          | 40          | 29          |  |  |
| July      | 19                                                          | 11          | 28          | 21          | 41          | 24          | 17          | 21          |  |  |
| August    | 16                                                          | 13          | 24          | 12          | 25          | 25          | 23          | 12          |  |  |
| September | 16                                                          | 23          | 21          | 24          | 32          | 39          | 43          | 37          |  |  |
| October   | 20                                                          | 15          | 16          | 25          | 39          | 35          | 24          | 21          |  |  |
| November  | 12                                                          | 15          | 21          | 17          | 19          | 12          | 18          | 13          |  |  |
| December  |                                                             | 4           | 8           | 14          | 17          | 6           | 9           | 7           |  |  |
| Total     | 188                                                         | 208         | 265         | 301         | 320         | 312         | 329         | 289         |  |  |

Statistical information provided by the Greenwich Multiple Listing Service, Inc., based on the specified criteria. Copyright © 2024 Greenwich Multiple Listing Service, Inc. All rights reserved.