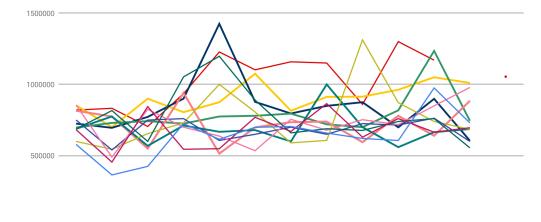

## Median Sale Price of Condo/Co-Op Homes Town of Greenwich

| Median Sale Price of Condo/Co-Op Homes in Greenwich (All Areas) |             |             |             |             |             |             |             |           |  |
|-----------------------------------------------------------------|-------------|-------------|-------------|-------------|-------------|-------------|-------------|-----------|--|
|                                                                 | <u>2024</u> | 2023        | 2022        | 2021        | <u>2020</u> | <u>2019</u> | <u>2018</u> | 2017      |  |
| January                                                         | \$820,000   | \$853,000   | \$725,000   | \$697,500   | \$815,000   | \$688,750   | \$600,000   | \$750,250 |  |
| February                                                        | \$832,500   | \$700,000   | \$695,500   | \$730,000   | \$775,000   | \$775,000   | \$545,000   | \$540,000 |  |
| March                                                           | \$705,000   | \$900,000   | \$772,000   | \$742,500   | \$550,000   | \$569,000   | \$655,000   | \$749,900 |  |
| April                                                           | \$935,000   | \$805,000   | \$900,000   | \$725,000   | \$940,000   | \$712,000   | \$730,000   | \$760,000 |  |
| May                                                             | \$1,227,500 | \$875,000   | \$1,425,000 | \$775,000   | \$515,000   | \$667,500   | \$1,000,000 | \$607,000 |  |
| June                                                            | \$1,102,440 | \$1,075,000 | \$877,500   | \$780,000   | \$698,750   | \$679,500   | \$806,250   | \$650,000 |  |
| July                                                            | \$1,158,500 | \$815,000   | \$796,000   | \$795,000   | \$735,000   | \$600,000   | \$590,000   | \$700,000 |  |
| August                                                          | \$1,150,000 | \$912,500   | \$849,500   | \$720,000   | \$738,750   | \$1,000,000 | \$607,250   | \$650,000 |  |
| September                                                       | \$860,000   | \$914,000   | \$875,000   | \$700,000   | \$595,000   | \$700,000   | \$1,312,500 | \$725,000 |  |
| October                                                         | \$1,300,000 | \$962,500   | \$699,000   | \$818,340   | \$780,000   | \$560,000   | \$872,000   | \$715,000 |  |
| November                                                        | \$1,170,000 | \$1,050,000 | \$899,000   | \$1,235,000 | \$640,000   | \$665,000   | \$740,000   | \$763,000 |  |
| December                                                        |             | \$1,010,168 | \$605,000   | \$745,000   | \$885,000   | \$687,000   | \$685,000   | \$600,000 |  |
| YTD Median                                                      | \$1,054,500 | \$859,500   | \$825,000   | \$760,000   | \$707,500   | \$687,000   | \$725,000   | \$720,000 |  |

Statistical information provided by the Greenwich Multiple Listing Service, Inc., based on the specified criteria. Copyright © 2024 Greenwich Multiple Listing Service, Inc. All rights reserved.

Number of New Condo/Co-Op Listings in Greenwich