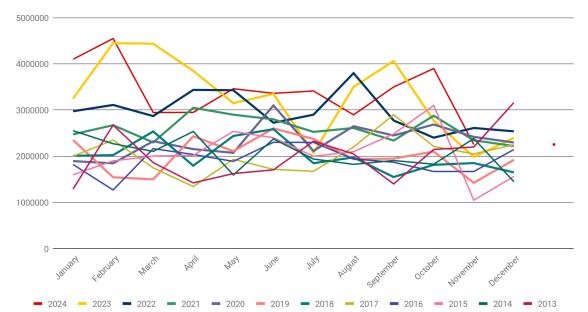

## **GREENWICH** REALTORS<sup>®</sup>

Single Family Median Close Price - Greenwich

| Median Sale Price of Single Family Listings in Greenwich |             |             |             |             |             |             |             |             |
|----------------------------------------------------------|-------------|-------------|-------------|-------------|-------------|-------------|-------------|-------------|
|                                                          | <u>2024</u> | <u>2023</u> | <u>2022</u> | <u>2021</u> | <u>2020</u> | <u>2019</u> | <u>2018</u> | <u>2017</u> |
| January                                                  | \$4,100,000 | \$3,250,000 | \$2,975,000 | \$2,475,000 | \$1,895,000 | \$2,350,000 | \$2,010,000 | \$2,000,000 |
| February                                                 | \$4,550,000 | \$4,450,000 | \$3,111,250 | \$2,672,500 | \$1,847,500 | \$1,545,000 | \$2,025,000 | \$2,350,000 |
| March                                                    | \$2,947,500 | \$4,436,250 | \$2,870,000 | \$2,300,000 | \$2,325,000 | \$1,500,000 | \$2,537,500 | \$1,750,000 |
| April                                                    | \$2,950,000 | \$3,850,000 | \$3,437,500 | \$3,050,000 | \$2,155,000 | \$2,433,600 | \$1,795,000 | \$1,343,750 |
| May                                                      | \$3,462,500 | \$3,150,000 | \$3,430,000 | \$2,900,000 | \$2,075,000 | \$2,110,000 | \$2,440,000 | \$1,933,750 |
| June                                                     | \$3,362,500 | \$3,350,000 | \$2,726,000 | \$2,800,000 | \$3,100,000 | \$2,604,000 | \$2,587,500 | \$1,717,000 |
| July                                                     | \$3,413,650 | \$2,075,000 | \$2,900,000 | \$2,527,000 | \$2,115,000 | \$2,375,000 | \$1,850,000 | \$1,675,000 |
| August                                                   | \$2,897,500 | \$3,500,000 | \$3,800,000 | \$2,612,500 | \$2,650,000 | \$1,937,500 | \$1,975,000 | \$2,200,000 |
| September                                                | \$3,500,000 | \$4,062,500 | \$2,775,000 | \$2,340,000 | \$2,450,000 | \$1,948,750 | \$1,550,000 | \$2,900,000 |
| October                                                  | \$3,900,000 | \$2,773,750 | \$2,402,500 | \$2,878,000 | \$2,687,500 | \$2,102,500 | \$1,815,000 | \$2,213,750 |
| November                                                 | \$2,255,000 | \$1,985,000 | \$2,612,500 | \$2,345,000 | \$2,420,000 | \$1,425,000 | \$1,852,500 | \$2,050,000 |
| December                                                 |             | \$2,397,500 | \$2,540,000 | \$2,222,500 | \$2,297,509 | \$1,922,500 | \$1,650,000 | \$2,250,000 |
| YTD Median                                               | \$2,255,000 | \$3,150,000 | \$2,940,000 | \$2,552,500 | \$2,375,000 | \$2,035,000 | \$1,950,000 | \$1,935,500 |

Statistical information provided by the Greenwich Multiple Listing Service, Inc., based on the specified criteria. Copyright © 2024 Greenwich Multiple Listing Service, Inc. All rights reserved.