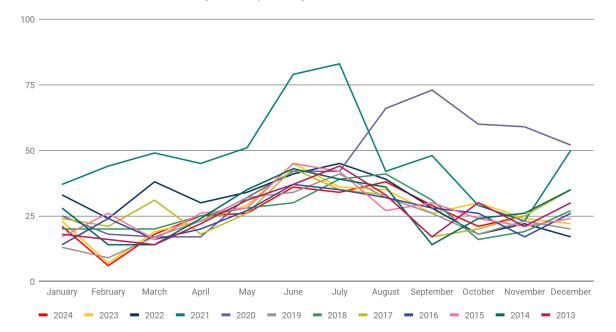

## **GREENWICH** REALTORS<sup>®</sup>

Single Family Listings Sales in Greenwich

|           | Number of Single Family Sales in Greenwich |             |             |             |             |             |             |             |  |  |
|-----------|--------------------------------------------|-------------|-------------|-------------|-------------|-------------|-------------|-------------|--|--|
|           | <u>2024</u>                                | <u>2023</u> | <u>2022</u> | <u>2021</u> | <u>2020</u> | <u>2019</u> | <u>2018</u> | <u>2017</u> |  |  |
| January   | 21                                         | 23          | 33          | 37          | 25          | 13          | 20          | 24          |  |  |
| February  | 6                                          | 7           | 24          | 44          | 18          | 9           | 20          | 21          |  |  |
| March     | 18                                         | 19          | 38          | 49          | 17          | 17          | 20          | 31          |  |  |
| April     | 25                                         | 23          | 30          | 45          | 17          | 23          | 25          | 18          |  |  |
| May       | 26                                         | 29          | 34          | 51          | 32          | 32          | 28          | 26          |  |  |
| June      | 36                                         | 45          | 41          | 79          | 42          | 34          | 30          | 43          |  |  |
| July      | 34                                         | 36          | 45          | 83          | 42          | 41          | 39          | 35          |  |  |
| August    | 38                                         | 35          | 39          | 42          | 66          | 32          | 41          | 33          |  |  |
| September | 29                                         | 26          | 28          | 48          | 73          | 26          | 31          | 17          |  |  |
| October   | 21                                         | 30          | 18          | 29          | 60          | 18          | 16          | 20          |  |  |
| November  | 25                                         | 24          | 22          | 23          | 59          | 23          | 19          | 25          |  |  |
| December  |                                            | 22          | 17          | 50          | 52          | 20          | 27          | 35          |  |  |
| Total     | 279                                        | 319         | 369         | 580         | 503         | 288         | 316         | 328         |  |  |

Statistical information provided by the Greenwich Multiple Listing Service, Inc., based on the specified criteria. Copyright © 2024 Greenwich Multiple Listing Service, Inc. All rights reserved.