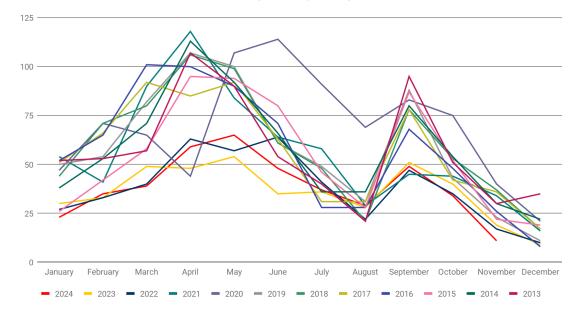

## **GREENWICH** REALTORS<sup>®</sup>

Number of New Single Family Listings in Greenwich

|           | Number of New Single Family Listings in Greenwich |             |             |             |             |             |             |             |  |  |
|-----------|---------------------------------------------------|-------------|-------------|-------------|-------------|-------------|-------------|-------------|--|--|
|           | <u>2024</u>                                       | <u>2023</u> | <u>2022</u> | <u>2021</u> | <u>2020</u> | <u>2019</u> | <u>2018</u> | <u>2017</u> |  |  |
| January   | 23                                                | 30          | 27          | 54          | 47          | 50          | 44          | 51          |  |  |
| February  | 35                                                | 33          | 33          | 41          | 71          | 54          | 71          | 66          |  |  |
| March     | 39                                                | 49          | 40          | 90          | 65          | 82          | 80          | 92          |  |  |
| April     | 59                                                | 48          | 63          | 118         | 44          | 107         | 106         | 85          |  |  |
| Мау       | 65                                                | 54          | 57          | 84          | 107         | 100         | 99          | 92          |  |  |
| June      | 48                                                | 35          | 64          | 64          | 114         | 61          | 61          | 63          |  |  |
| July      | 37                                                | 36          | 41          | 58          | 91          | 49          | 48          | 31          |  |  |
| August    | 29                                                | 28          | 22          | 29          | 69          | 31          | 21          | 31          |  |  |
| September | 49                                                | 51          | 47          | 45          | 83          | 88          | 78          | 78          |  |  |
| October   | 34                                                | 40          | 35          | 44          | 75          | 43          | 53          | 42          |  |  |
| November  | 11                                                | 19          | 17          | 34          | 40          | 23          | 37          | 36          |  |  |
| December  |                                                   | 9           | 10          | 16          | 21          | 11          | 17          | 17          |  |  |
| Total     | 429                                               | 432         | 456         | 677         | 827         | 699         | 715         | 684         |  |  |