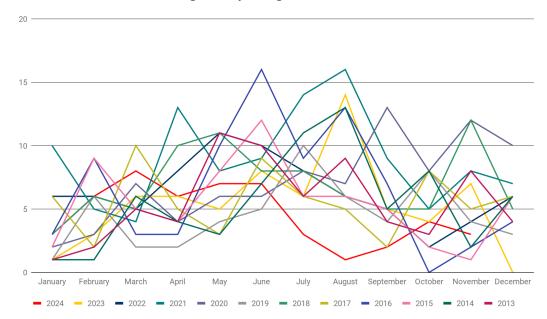

## **GREENWICH** REALTORS<sup>®</sup>

Single Family Listing Sales in Cos Cob

| Number of Single Family Sales in Cos Cob |             |             |             |             |             |             |             |             |  |
|------------------------------------------|-------------|-------------|-------------|-------------|-------------|-------------|-------------|-------------|--|
|                                          | <u>2024</u> | <u>2023</u> | <u>2022</u> | <u>2021</u> | <u>2020</u> | <u>2019</u> | <u>2018</u> | <u>2017</u> |  |
| January                                  | 3           | 1           | 6           | 10          | 2           | 1           | 3           | 6           |  |
| February                                 | 6           | 3           | 6           | 5           | 3           | 6           | 6           | 2           |  |
| March                                    | 8           | 6           | 5           | 4           | 7           | 2           | 5           | 10          |  |
| April                                    | 6           | 6           | 8           | 13          | 4           | 2           | 10          | 5           |  |
| May                                      | 7           | 5           | 11          | 8           | 6           | 4           | 11          | 3           |  |
| June                                     | 7           | 8           | 10          | 9           | 6           | 5           | 8           | 9           |  |
| July                                     | 3           | 6           | 8           | 14          | 8           | 10          | 8           | 6           |  |
| August                                   | 1           | 14          | 6           | 16          | 7           | 6           | 6           | 5           |  |
| September                                | 2           | 5           | 5           | 9           | 13          | 4           | 5           | 2           |  |
| October                                  | 4           | 4           | 2           | 5           | 8           | 8           | 5           | 8           |  |
| November                                 | 3           | 7           | 4           | 8           | 12          | 4           | 12          | 5           |  |
| December                                 |             | 0           | 6           | 7           | 10          | 3           | 5           | 6           |  |
| Total                                    | 50          | 65          | 77          | 108         | 86          | 55          | 84          | 67          |  |

Statistical information provided by the Greenwich Multiple Listing Service, Inc., based on the specified criteria. Copyright © 2024 Greenwich Multiple Listing Service, Inc. All rights reserved.

Single Family Median Close Price - Cos Cob