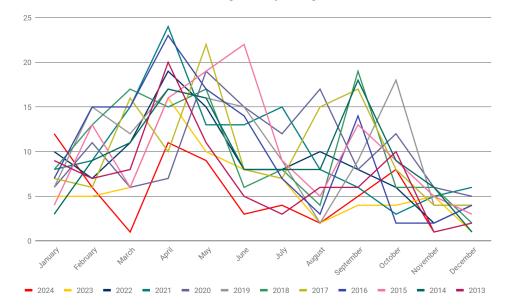

Number of New Single Family Listings in Cos Cob

| Number of New Single Family Listings in Cos Cob |             |             |             |             |             |             |             |             |  |
|-------------------------------------------------|-------------|-------------|-------------|-------------|-------------|-------------|-------------|-------------|--|
|                                                 | <u>2024</u> | <u>2023</u> | <u>2022</u> | <u>2021</u> | <u>2020</u> | <u>2019</u> | <u>2018</u> | <u>2017</u> |  |
| January                                         | 12          | 5           | 10          | 8           | 6           | 6           | 8           | 7           |  |
| February                                        | 6           | 5           | 7           | 9           | 11          | 15          | 13          | 6           |  |
| March                                           | 1           | 6           | 11          | 15          | 6           | 12          | 17          | 16          |  |
| April                                           | 11          | 16          | 19          | 24          | 7           | 17          | 15          | 10          |  |
| Мау                                             | 9           | 10          | 15          | 13          | 19          | 16          | 17          | 22          |  |
| June                                            | 3           | 8           | 8           | 13          | 15          | 15          | 6           | 8           |  |
| July                                            | 4           | 7           | 8           | 15          | 12          | 9           | 8           | 7           |  |
| August                                          | 2           | 2           | 10          | 8           | 17          | 2           | 4           | 15          |  |
| September                                       | 5           | 4           | 8           | 6           | 8           | 9           | 19          | 17          |  |
| October                                         | 8           | 4           | 6           | 3           | 12          | 18          | 6           | 8           |  |
| November                                        | 1           | 5           | 2           | 5           | 6           | 4           | 6           | 4           |  |
| December                                        |             | 1           | 4           | 6           | 5           | 4           | 2           | 4           |  |
| Total                                           | 62          | 73          | 108         | 125         | 124         | 127         | 121         | 124         |  |

Statistical information provided by the Greenwich Multiple Listing Service, Inc., based on the specified criteria. Copyright © 2024 Greenwich Multiple Listing Service, Inc. All rights reserved.