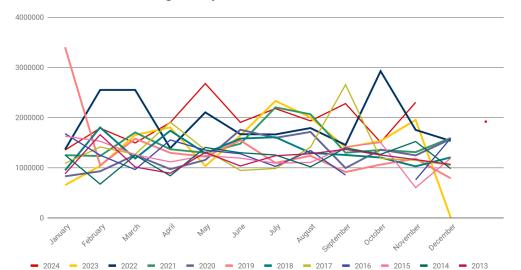

| Median Sale Price of Single Family in Cos Cob |             |             |             |             |             |             |             |             |
|-----------------------------------------------|-------------|-------------|-------------|-------------|-------------|-------------|-------------|-------------|
|                                               | <u>2024</u> | <u>2023</u> | <u>2022</u> | <u>2021</u> | <u>2020</u> | <u>2019</u> | <u>2018</u> | <u>2017</u> |
| January                                       | \$1,350,000 | \$650,000   | \$1,361,500 | \$1,246,250 | \$825,000   | \$3,400,000 | \$945,007   | \$1,082,500 |
| February                                      | \$1,783,750 | \$1,030,000 | \$2,547,500 | \$1,230,000 | \$925,000   | \$1,045,000 | \$1,800,000 | \$1,410,000 |
| March                                         | \$1,490,366 | \$1,650,000 | \$2,547,500 | \$1,700,000 | \$1,250,000 | \$1,575,000 | \$1,180,000 | \$1,265,000 |
| April                                         | \$1,897,500 | \$1,800,000 | \$1,385,000 | \$1,364,000 | \$967,500   | \$1,292,425 | \$1,735,000 | \$1,905,500 |
| May                                           | \$2,675,000 | \$1,031,000 | \$2,100,000 | \$1,295,000 | \$1,150,500 | \$1,217,500 | \$1,285,000 | \$1,350,000 |
| June                                          | \$1,901,000 | \$1,639,000 | \$1,665,000 | \$1,475,000 | \$1,754,250 | \$1,541,900 | \$1,577,500 | \$942,000   |
| July                                          | \$2,176,000 | \$2,328,751 | \$1,660,000 | \$2,199,500 | \$1,592,500 | \$1,092,500 | \$1,605,000 | \$980,000   |
| August                                        | \$1,930,000 | \$2,000,000 | \$1,787,500 | \$2,062,500 | \$1,710,000 | \$1,233,750 | \$1,292,000 | \$1,405,000 |
| September                                     | \$2,275,000 | \$1,400,000 | \$1,450,000 | \$1,295,000 | \$990,000   | \$910,000   | \$1,250,000 | \$2,652,688 |
| October                                       | \$1,505,000 | \$1,529,000 | \$2,922,500 | \$1,350,000 | \$1,357,000 | \$1,058,900 | \$1,200,000 | \$1,183,250 |
| November                                      | \$2,300,000 | \$1,950,000 | \$1,750,000 | \$1,307,271 | \$1,242,500 | \$1,175,000 | \$1,023,750 | \$1,145,000 |
| December                                      |             | \$0         | \$1,531,250 | \$1,587,500 | \$1,567,500 | \$785,000   | \$1,202,700 | \$1,042,500 |
| YTD Median                                    | \$1,915,500 | \$1,700,000 | \$1,650,000 | \$1,380,000 | \$1,266,500 | \$1,075,000 | \$1,400,000 | \$1,161,000 |