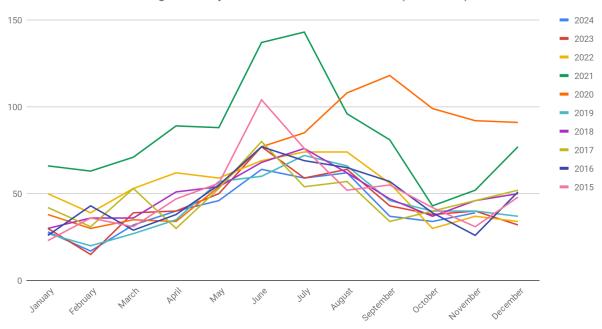

## GREENWICH REALTORS®

Single Family Sales Town of Greenwich (All Areas)

| Number of Single Family Sales Town of Greenwich (All Areas) |             |             |             |             |             |             |             |             |  |
|-------------------------------------------------------------|-------------|-------------|-------------|-------------|-------------|-------------|-------------|-------------|--|
|                                                             | <u>2024</u> | <u>2023</u> | <u>2022</u> | <u>2021</u> | <u>2020</u> | <u>2019</u> | <u>2018</u> | <u>2017</u> |  |
| January                                                     | 28          | 30          | 50          | 66          | 38          | 27          | 30          | 42          |  |
| February                                                    | 17          | 15          | 39          | 63          | 30          | 20          | 36          | 31          |  |
| March                                                       | 32          | 39          | 53          | 71          | 35          | 27          | 36          | 53          |  |
| April                                                       | 40          | 40          | 62          | 89          | 34          | 35          | 51          | 30          |  |
| May                                                         | 46          | 50          | 59          | 88          | 54          | 57          | 54          | 53          |  |
| June                                                        | 64          | 77          | 69          | 137         | 77          | 60          | 68          | 80          |  |
| July                                                        | 59          | 59          | 74          | 143         | 85          | 72          | 76          | 54          |  |
| August                                                      | 62          | 64          | 74          | 96          | 108         | 66          | 62          | 57          |  |
| September                                                   | 37          | 43          | 56          | 81          | 118         | 46          | 47          | 34          |  |
| October                                                     | 34          | 38          | 30          | 43          | 99          | 40          | 37          | 40          |  |
| November                                                    | 39          | 40          | 37          | 52          | 92          | 40          | 46          | 46          |  |
| December                                                    |             | 32          | 34          | 77          | 91          | 37          | 50          | 52          |  |
| Total                                                       | 458         | 527         | 637         | 1006        | 861         | 527         | 593         | 572         |  |