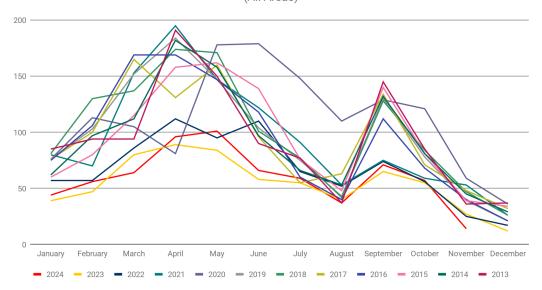

## GREENWICH REALTORS®

Number of New Single Family Listings in Greenwich (All Areas)

|           | Number of New Single Family Listings in Greenwich (All Areas) |             |      |             |             |             |      |             |  |  |  |
|-----------|---------------------------------------------------------------|-------------|------|-------------|-------------|-------------|------|-------------|--|--|--|
|           | <u>2024</u>                                                   | <u>2023</u> | 2022 | <u>2021</u> | <u>2020</u> | <u>2019</u> | 2018 | <u>2017</u> |  |  |  |
| January   | 44                                                            | 39          | 57   | 80          | 76          | 76          | 81   | 76          |  |  |  |
| February  | 56                                                            | 47          | 57   | 70          | 113         | 103         | 130  | 100         |  |  |  |
| March     | 64                                                            | 80          | 86   | 153         | 105         | 152         | 137  | 165         |  |  |  |
| April     | 96                                                            | 89          | 112  | 195         | 81          | 184         | 174  | 131         |  |  |  |
| May       | 101                                                           | 84          | 95   | 147         | 178         | 147         | 171  | 160         |  |  |  |
| June      | 66                                                            | 58          | 110  | 122         | 179         | 104         | 101  | 96          |  |  |  |
| July      | 59                                                            | 55          | 65   | 91          | 148         | 75          | 77   | 55          |  |  |  |
| August    | 37                                                            | 40          | 52   | 53          | 110         | 43          | 42   | 63          |  |  |  |
| September | 71                                                            | 65          | 74   | 75          | 129         | 130         | 128  | 134         |  |  |  |
| October   | 57                                                            | 55          | 56   | 59          | 121         | 78          | 84   | 71          |  |  |  |
| November  | 14                                                            | 27          | 25   | 53          | 59          | 39          | 47   | 48          |  |  |  |
| December  |                                                               | 12          | 17   | 26          | 36          | 21          | 26   | 32          |  |  |  |
| Total     | 665                                                           | 651         | 806  | 1124        | 1335        | 1152        | 1198 | 1131        |  |  |  |