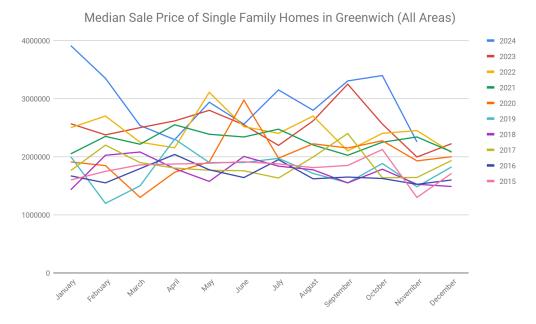

## GREENWICH REALTORS®

| Median Sale Price of Single Family Homes in Greenwich (All Areas) |             |             |             |             |             |             |             |              |  |
|-------------------------------------------------------------------|-------------|-------------|-------------|-------------|-------------|-------------|-------------|--------------|--|
|                                                                   | <u>2024</u> | 2023        | 2022        | 2021        | <u>2020</u> | 2019        | <u>2018</u> | <u> 2017</u> |  |
| January                                                           | \$3,912,500 | \$2,567,500 | \$2,500,000 | \$2,050,000 | \$1,910,000 | \$2,000,000 | \$1,431,250 | \$1,762,500  |  |
| February                                                          | \$3,350,000 | \$2,376,000 | \$2,700,000 | \$2,350,000 | \$1,847,500 | \$1,197,250 | \$2,025,000 | \$2,200,000  |  |
| March                                                             | \$2,537,500 | \$2,500,500 | \$2,250,000 | \$2,215,000 | \$1,300,000 | \$1,500,000 | \$2,081,250 | \$1,900,000  |  |
| April                                                             | \$2,293,675 | \$2,616,250 | \$2,153,500 | \$2,550,000 | \$1,733,500 | \$2,304,000 | \$1,795,000 | \$1,805,000  |  |
| Мау                                                               | \$2,938,150 | \$2,799,000 | \$3,109,500 | \$2,387,000 | \$1,910,000 | \$1,900,000 | \$1,575,000 | \$1,767,500  |  |
| June                                                              | \$2,560,000 | \$2,550,000 | \$2,518,000 | \$2,340,000 | \$2,975,000 | \$1,900,000 | \$2,005,000 | \$1,758,500  |  |
| July                                                              | \$3,150,000 | \$2,195,000 | \$2,402,500 | \$2,475,000 | \$1,975,000 | \$1,972,500 | \$1,837,500 | \$1,633,250  |  |
| August                                                            | \$2,800,000 | \$2,617,250 | \$2,700,000 | \$2,202,500 | \$2,222,500 | \$1,712,500 | \$1,775,000 | \$1,994,450  |  |
| September                                                         | \$3,305,000 | \$3,250,000 | \$2,100,000 | \$2,025,000 | \$2,150,000 | \$1,550,000 | \$1,550,000 | \$2,400,000  |  |
| October                                                           | \$3,397,500 | \$2,562,500 | \$2,402,500 | \$2,250,000 | \$2,275,000 | \$1,883,333 | \$1,785,000 | \$1,638,000  |  |
| November                                                          | \$2,255,000 | \$1,995,000 | \$2,450,000 | \$2,340,000 | \$1,928,500 | \$1,483,500 | \$1,526,250 | \$1,642,785  |  |
| December                                                          |             | \$2,225,000 | \$2,072,500 | \$2,085,000 | \$2,000,000 | \$1,825,000 | \$1,487,500 | \$1,935,500  |  |
| YTD Median                                                        | \$2,865,000 | \$2,425,000 | \$2,450,000 | \$2,300,000 | \$2,080,000 | \$1,866,000 | \$1,765,000 | \$1,800,000  |  |